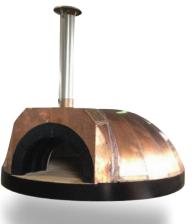

# Whats Included

- Cement/clay oven
- Flue
- Steel slab base (preassembled only)
- Steel sub floor
- 1 Pizza paddle
- Refactory brick floor
- 1 Recipe book
- 1 Powder coated oven door
- 1 oven stand (preassembled only)