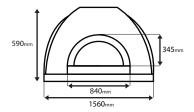

# Oven Diagram (Front)

| Width       | 1560mm |
|-------------|--------|
| Height      | 590mm  |
| Arch width  | 840mm  |
| Arch height | 345mm  |