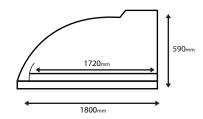

# Oven Diagram (Side)

Length 1800mm Height 590mm 1720mm Internal length

**Permanent Range**