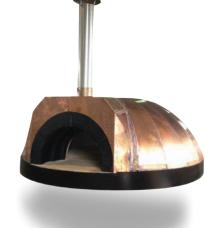

# Whats Included

- Cement/clay oven
- Flue
- Steel slab base (preassembled only)
- Steel sub floor
- 1 Pizza paddle
- Refactory brick floor
- 1 Recipe book
- 1 Powder coated oven door
- 1 oven stand (preassembled only)