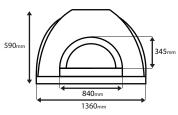

## Oven Diagram (Front)

Width 1360mm Height 590mm Arch width 840mm Arch height 345mm

Preassembled only

75mm when delivered on a slab 100mm when

installed on site