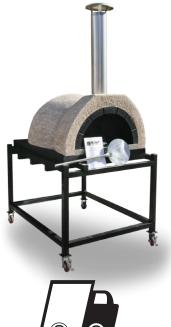

## Whats Included

- Cement/clay oven
- Flue
- Steel slab base (preassembled only)
- Steel sub floor
- 1 Pizza paddle
- Refactory brick floor
- 1 Recipe book
- 1 Powder coated oven door
- 1 oven stand (preassembled only)
- Assembly instructions (DIY only)

## **External dimensions of oven**

| Length (front to back)       | 1650mm |
|------------------------------|--------|
| Width (left to right)        | 1360mm |
| Oven height (excluding flue) | 590mm  |
| Weight (preassembled)        | 1500kg |
| Weight (DIY)                 | 750kg  |

## Preassembled oven

(L) 1870mm x (W) 1650mm x (H) 1000mm