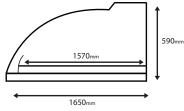

## Oven Diagram (Side)

Length 1650mm Height 590mm 1570mm Internal length

**Permanent Range**

## **External dimensions of oven**

| Length (front to back)       | 1650mm |
|------------------------------|--------|
| Width (left to right)        | 1360mm |
| Oven height (excluding flue) | 590mm  |
| Weight (preassembled)        | 1500kg |
| Weight (DIY)                 | 750kg  |

### Internal dimensions of oven

Length (front to back) 1570mm Width (left to right) 1200mm