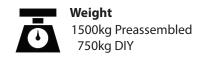

## **External dimensions of oven**

| Length (front to back)       | 1650mm |
|------------------------------|--------|
| Width (left to right)        | 1360mm |
| Oven height (excluding flue) | 590mm  |
| Weight (preassembled)        | 1500kg |
| Weight (DIY)                 | 750kg  |